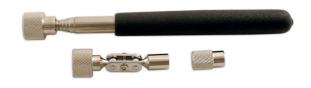

## Pick Up Tool 3-In-1

A heavy duty, telescopic pick-up tool set, complete with 3 interchangeable magnetic heads, small, standard and swivel and a strong lift capacity of up to 5lb/2.25Kg. The telescopic shaft has a rubber coated, non-slip handle and it extends up to 900mm, ideal for retrieval from deep, hard to access areas.

## **Additional Information**

- · Heavy duty, telescopic magnetic pick-up tool.
- · Lifting capacity up to 5lb/2.25Kg.
- Three magnetic heads; 11.95mm standard and 17.95mm swivel diameters.
- Extra-long reach, telescopic handle that extends to 900mm.
- · Swivel and fixed heads.