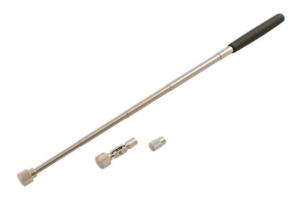

## Pick Up Tool 3-In-1

A heavy duty, telescopic pick-up tool set, complete with 3 interchangeable magnetic heads, small, standard and swivel and a strong lift capacity of up to 5lb/2.25Kg. The telescopic shaft has a rubber coated, non-slip handle and it extends up to 900mm, ideal for retrieval from deep, hard to access areas.

## **Additional Information**

- · Heavy duty, telescopic magnetic pick-up tool.
- · Lifting capacity up to 5lb/2.25Kg.
- Three magnetic heads; 11.95mm standard and 17.95mm swivel diameters.
- Extra-long reach, telescopic handle that extends to 900mm.
- · Swivel and fixed heads.