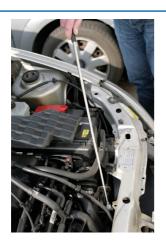

## Pick Up Tool 3-In-1

A heavy duty, telescopic pick-up tool set, complete with 3 interchangeable magnetic heads, small, standard and swivel and a strong lift capacity of up to 5lb/2.25Kg. The telescopic shaft has a rubber coated, non-slip handle and it extends up to 900mm, ideal for retrieval from deep, hard to access areas.