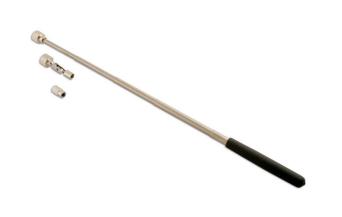

## Pick Up Tool 3-In-1

A heavy duty, telescopic pick-up tool set, complete with 3 interchangeable magnetic heads, small, standard and swivel and a strong lift capacity of up to 5lb/2.25Kg. The telescopic shaft has a rubber coated, non-slip handle and it extends up to 900mm, ideal for retrieval from deep, hard to access areas.

## **Additional Information**

- · Heavy duty, telescopic magnetic pick-up tool.
- · Lifting capacity up to 5lb/2.25Kg.
- Three magnetic heads; 11.95mm standard and 17.95mm swivel diameters.
- Extra-long reach, telescopic handle that extends to 900mm.
- · Swivel and fixed heads.